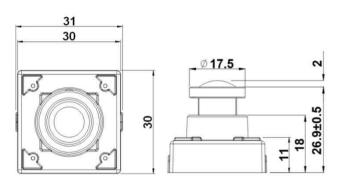

### **DUM-F1B0-2.5(JP)**

## **2√2√NIEK**

#### **USB2.0 MINIATURE CAMERA**









#### **Main Features**

- 1/3" 0.35M Progressive WDR CMOS Image sensor
- 350K Pixels (VGA)
- Fixed Board Lens
- USB2.0 Compliant
- Appointing unique H/W ID Available
- For ATM, Kiosk, POS Application
- Box Miniature Housing(30x30 type)
- Providing 3M long USB cable & U type swivel bracket







#### Dimension





#### **Specifications**

| Model              | DUM-F1B0-2.5(JP) / DUM-F1B0-2.5S(JP)                                                            |
|--------------------|-------------------------------------------------------------------------------------------------|
| Signal Format      | YUV422                                                                                          |
| Pick-Up Device     | 1/3"(D-5.88mm) 0.35M WDR CMOS Sensor                                                            |
| Scanning System    | Progressive Scan (4:3)                                                                          |
| Sync. System       | Internal                                                                                        |
| Total Pixels       | 0.40M [776(H)x516(V)]