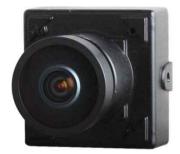

#### **Main Features**

- 1/3" 0.35M Progressive WDR CMOS Image sensor
- 350K Pixels (VGA)
- Fixed Board Lens
- USB2.0 Compliant
- Appointing unique H/W ID Available
- For ATM, Kiosk, POS Application
- Box Miniature Housing(30x30 type)
- Providing 3M long USB cable & U type swivel bracket

#### **Specifications**

| Model              | DUM-F1B0-2.5(JP) / DUM-F1B0-2.5S(JP)                                                            |
|--------------------|-------------------------------------------------------------------------------------------------|
| Signal Format      | YUV422                                                                                          |
| Pick-Up Device     | 1/3"(D-5.88mm) 0.35M WDR CMOS Sensor                                                            |
| Scanning System    | Progressive Scan (4:3)                                                                          |
| Sync. System       | Internal                                                                                        |
| Total Pixels       | 0.40M [776(H)x516(V)]                                                                           |
| Active Pixels      | 0.35M [720(H)x480(V)]                                                                           |
| Min. Illumination  | 0.4Lux (F2.5 – 30IRE)                                                                           |
| Video Resolution   | VGA (640x480)                                                                                   |
| Capturing Speed    | Max. 25/30fps @ 640x480 in YUV (50/60Hz)                                                        |
| Lens               | Fixed f=2.5mm board type, F2.5                                                                  |
| Lens (Mount)       | Board type (M12)                                                                                |
| Angle of View      | 115°(D), 88.5°(H), 75°(V)                                                                       |
| OSD                | N/A                                                                                             |
| Exposure           | Auto                                                                                            |
| White Balance      | Auto                                                                                            |
| WDR                | Yes                                                                                             |
| Day & Night Mode   | Color                                                                                           |
| AGC                | Auto                                                                                            |
| Electronic Shutter | Auto                                                                                            |
| Snap-shot          | No / Yes                                                                                        |
| Supported O/S      | UVC Compatible O/S - Windows (CE/XP/Vista/Win7/Win8) - Linux(2.6.26 or later), Mac, Android etc |
| No. of Camera ID   | Up to 2 per PC                                                                                  |
| Power Source       | DC 5V via USB                                                                                   |
| Power Consumption  | Less than 0.5 Watts (90mA@DC5V)                                                                 |
| Operating Temp.    | -10 $^{\circ}$ $^{\circ}$ $^{\circ}$ 55 $^{\circ}$ (Humidity :0%RH $^{\circ}$ 90%RH)            |
| Size (mm)          | 30 x 30                                                                                         |
| Weight             | 184 g (gift-box packing, Including 3M USB Cable)                                                |