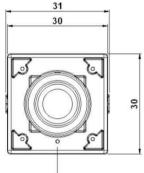

#### Dimension

AUDIO

Size (mm)

Weight

| OSD                | Via 5-direction Tact-switch                                                                                                                                              |                         |  |  |
|--------------------|--------------------------------------------------------------------------------------------------------------------------------------------------------------------------|-------------------------|--|--|
| Camera Title       | Off, On(Max. 15 Characters)                                                                                                                                              |                         |  |  |
| Language           | English, Russian, French, Spanish, Portuguese, German<br>Chinese(Simplified), Chinese(Traditional), Japanese,<br>Korean, Italian, Polish, Dutch, Turkish, Hebrew, Arabic |                         |  |  |
| Exposure           | AE, N                                                                                                                                                                    | lanual                  |  |  |
| White Balance      | AWB, ATW, AWC->SET,                                                                                                                                                      | Manual, Indoor, Outdoor |  |  |
| BLC                | Off, BLC                                                                                                                                                                 | , HSBLC                 |  |  |
| Day & Night Mode   | AUTO, COLO                                                                                                                                                               | DR, B/W, EXT            |  |  |
| Gain Control       | AGC (1~15)                                                                                                                                                               |                         |  |  |
| Electronic Shutter | 1/25(30)~1/50,000sec                                                                                                                                                     |                         |  |  |
| DSS(Sens-up)       | Off, On(Max. X30)                                                                                                                                                        |                         |  |  |
| Noise Reduction    | 2DNR, 3DNR                                                                                                                                                               |                         |  |  |
| Mirror             | Off, On(Mirror, Flip, Rotation)                                                                                                                                          |                         |  |  |
| Other Features     | Motion Detection (4 Zone), Privacy Mask (4 Zones),<br>Freeze, Neg. Image, Lens Shading, Defog etc.                                                                       |                         |  |  |
| Microphone         | No                                                                                                                                                                       | Yes                     |  |  |
| Power Source       | DC5~12V                                                                                                                                                                  |                         |  |  |
| Power Consumption  | Less than 1.1 Watts (90mA@DC12V)                                                                                                                                         |                         |  |  |
| Operating Temp.    | -10℃ ~55℃ (Humidity :0%RH ~ 90%RH)                                                                                                                                       |                         |  |  |

102 g (Gift-box packing)

30x30

108 g (Gift-box packing)