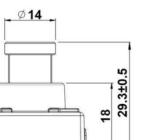

#### Dimension

AUDIO

102 g (Gift-box packing)

30x30

108 g (Gift-box packing)