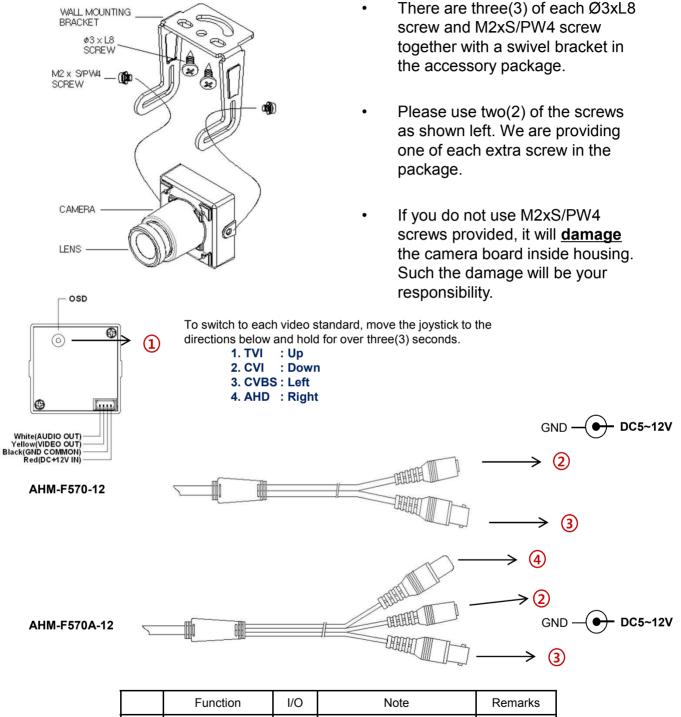

# **Camera Mounting Instruction**

|   |   | Function     | I/O | Note                       | Remarks |
|---|---|--------------|-----|----------------------------|---------|
|   | 1 | OSD Joystick | N/A | 5-directional OSD joystick |         |
|   | 2 | POWER        | IN  | Camera power input         | DC5~12V |
|   | 3 | VIDEO OUT    | OUT | Video signal output (BNC)  | 75 Ω    |
| 1 | 4 | AUDIO OUT    | OUT | Audio signal output (RCA)  |         |