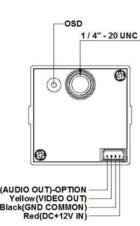

## Option

- Lens (Fixed)
  - f=1.1mm(Fish-eye 180°), 1.7mm, 2.1mm, 2.5mm, 2.8mm, 3.6mm, 4mm, 6mm, 8mm, 16mm, 25mm
- Audio (AHM-F570A-12)

|     | •                                                       |              |
|-----|---------------------------------------------------------|--------------|
| 1   | IDIO OUT)-OF<br>/ellow(VIDEO<br>ck(GND COM<br>Red(DC+1) | OUT)<br>MON) |
| Ø14 |                                                         | -            |
|     |                                                         |              |

# **Camera Mounting Instruction**

|   |   | Function     | I/O | Note                       | Remarks |
|---|---|--------------|-----|----------------------------|---------|
|   | 1 | OSD Joystick | N/A | 5-directional OSD joystick |         |
|   | 2 | POWER        | IN  | Camera power input         | DC5~12V |
|   | 3 | VIDEO OUT    | OUT | Video signal output (BNC)  | 75 Ω    |
| 1 | 4 | AUDIO OUT    | OUT | Audio signal output (RCA)  |         |