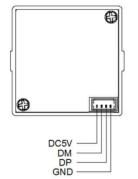

### Specifications

| Model              | DUM-F1B0-2.8(JP) / DUM-F1B0-2.8S(JP)                                                                  |
|--------------------|-------------------------------------------------------------------------------------------------------|
| Signal Format      | YUV422                                                                                                |
| Pick-Up Device     | 1/3"(D-5.88mm) 0.35M WDR CMOS Sensor                                                                  |
| Scanning System    | Progressive Scan (4:3)                                                                                |
| Sync. System       | Internal                                                                                              |
| Total Pixels       | 0.40M [776(H)x516(V)]                                                                                 |
| Active Pixels      | 0.35M [720(H)x480(V)]                                                                                 |
| Min. Illumination  | 0.4Lux (F2.5 – 30IRE)                                                                                 |
| Video Resolution   | VGA (640x480)                                                                                         |
| Capturing Speed    | Max. 25/30fps @ 640x480 in YUV (50/60Hz)                                                              |
| Lens               | Fixed f=2.8mm board type, F2.5                                                                        |
| Lens (Mount)       | Board type (M12)                                                                                      |
| Angle of View      | 96°(D), 74°(H), 56.5°(V)                                                                              |
| OSD                | N/A                                                                                                   |
| Exposure           | Auto                                                                                                  |
| White Balance      | Auto                                                                                                  |
| WDR                | Yes                                                                                                   |
| Day & Night Mode   | Color                                                                                                 |
| AGC                | Auto                                                                                                  |
| Electronic Shutter | Auto                                                                                                  |
| Snap-shot          | No / Yes                                                                                              |
| Supported O/S      | UVC Compatible O/S<br>- Windows (CE/XP/Vista/Win7/Win8)<br>- Linux(2.6.26 or later), Mac, Android etc |
| No. of Camera ID   | Up to 2 per PC                                                                                        |
| Power Source       | DC 5V via USB                                                                                         |
| Power Consumption  | Less than 0.5 Watts (90mA@DC5V)                                                                       |
| Operating Temp.    | -10 $^\circ C$ $\sim$ 55 $^\circ C$ (Humidity :0%RH $\sim$ 90%RH)                                     |
| Size (mm)          | 30 x 30                                                                                               |
| Weight             | 200 g (gift-box packing, Including 3M USB Cable)                                                      |