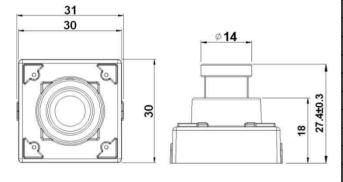

#### **USB2.0 MINIATURE CAMERA**

Dimension

### Specifications

| Model              | DUM-F1B0-2.8(JP) / DUM-F1B0-2.8S(JP)                                                                  |
|--------------------|-------------------------------------------------------------------------------------------------------|
| Signal Format      | YUV422                                                                                                |
| Pick-Up Device     | 1/3"(D-5.88mm) 0.35M WDR CMOS Sensor                                                                  |
| Scanning System    | Progressive Scan (4:3)                                                                                |
| Sync. System       | Internal                                                                                              |
| Total Pixels       | 0.40M [776(H)x516(V)]                                                                                 |
| Active Pixels      | 0.35M [720(H)x480(V)]                                                                                 |
| Min. Illumination  | 0.4Lux (F2.5 – 30IRE)                                                                                 |
| Video Resolution   | VGA (640x480)                                                                                         |
| Capturing Speed    | Max. 25/30fps @ 640x480 in YUV (50/60Hz)                                                              |
| Lens               | Fixed f=2.8mm board type, F2.5                                                                        |
| Lens (Mount)       | Board type (M12)                                                                                      |
| Angle of View      | 96°(D), 74°(H), 56.5°(V)                                                                              |
| OSD                | N/A                                                                                                   |
| Exposure           | Auto                                                                                                  |
| White Balance      | Auto                                                                                                  |
| WDR                | Yes                                                                                                   |
| Day & Night Mode   | Color                                                                                                 |
| AGC                | Auto                                                                                                  |
| Electronic Shutter | Auto                                                                                                  |
| Snap-shot          | No / Yes                                                                                              |
| Supported O/S      | UVC Compatible O/S<br>- Windows (CE/XP/Vista/Win7/Win8)<br>- Linux(2.6.26 or later), Mac, Android etc |
| No. of Camera ID   | Up to 2 per PC                                                                                        |
| Power Source       | DC 5V via USB                                                                                         |
| Power Consumption  | Less than 0.5 Watts (90mA@DC5V)                                                                       |
| Operating Temp.    | -10 $^\circ C$ $\sim$ 55 $^\circ C$ (Humidity :0%RH $\sim$ 90%RH)                                     |
| Size (mm)          | 30 x 30                                                                                               |
| Weight             | 200 g (gift-box packing, Including 3M USB Cable)                                                      |