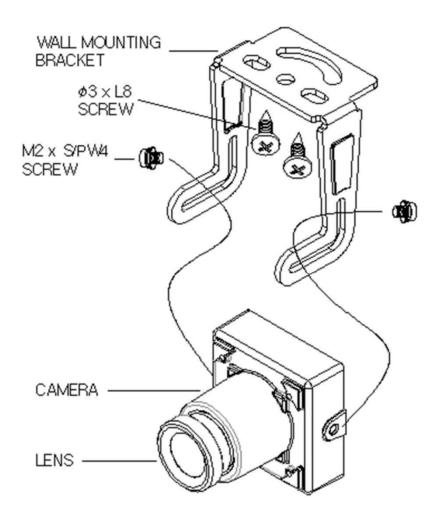

# **Camera Mounting Instruction**

- There are three(3) of each Ø3xL8 screw and M2xS/PW4 screw together with a swivel bracket in the accessory package.
- Please use two(2) of the screws as shown above. We are providing one of each extra screw in the package.
- If you do not use M2xS/PW4 screws provided, it can <u>damage</u> the camera board inside housing. Such the damage will be your responsibility.