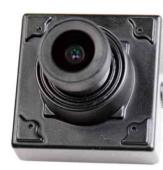

#### **USB2.0 MINIATURE CAMERA**

Dimension

#### Main Features

- 1/3" 0.35M Progressive WDR CMOS Image sensor
- 350K Pixels (VGA)
- Fixed Board Lens
- USB2.0 Compliant
- Appointing unique H/W ID Available
- For ATM, Kiosk, POS Application
- Box Miniature Housing(30x30 type)
- Providing 3M long USB cable & U type swivel bracket