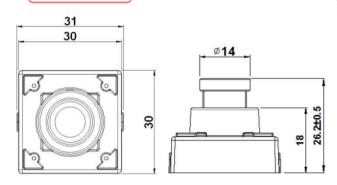

#### Dimension

## **Specifications**

| Model              | DUM-F870(JP) / DUM-F870S(JP)                                                                    |
|--------------------|-------------------------------------------------------------------------------------------------|
| Signal System      | MJPEG Encoded                                                                                   |
| Pickup Device      | 1/2.9"(D-6.23mm) 2.1M SONY Exmor CMOS Sensor                                                    |
| Scanning System    | Progressive Scan (16:9)                                                                         |
| Sync. System       | Internal                                                                                        |
| Total Pixels       | 2.24M [2001(H)x1121(V)]                                                                         |
| Effective Pixels   | 2.12M [1936(H)x1097(V)]                                                                         |
| Min. Illumination  | 0.2Lux                                                                                          |
| H-Resolution       | More than 1,000TV Lines(H)                                                                      |
| Video Out          | MJPEG: 1080p(1920x1080)                                                                         |
| Capturing Speed    | Max. 25/30fps in MJPEG (50/60Hz)                                                                |
| Lens               | Fixed f=3.6mm board type, F2.5                                                                  |
| Lens (Mount)       | Board Mount(M12)                                                                                |
| Angle of View      | 105.5°(D), 89°(H), 48.5°(V)                                                                     |
| OSD                | N/A                                                                                             |
| Exposure           | Auto                                                                                            |
| White Balance      | Auto                                                                                            |
| Day & Night Mode   | Color (Factory Default)                                                                         |
| Gain Control       | Auto                                                                                            |
| Electronic Shutter | Auto                                                                                            |
| Mirror             | Off (Factory Default)                                                                           |
| Snap-shot          | No / Yes                                                                                        |
| Supported O/S      | UVC Compatible O/S - Windows (CE/XP/Vista/Win7/Win8) - Linux(2.6.26 or later), Mac, Android etc |
| No. of Camera ID   | Up to 1 per PC                                                                                  |
| Power Source       | DC5V via USB                                                                                    |
| Power Consumption  | Less than 1.25 Watts (250mA@DC5V)                                                               |
| Operating Temp.    | -10 $^{\circ}$ C $\sim$ 55 $^{\circ}$ C (Humidity :0%RH $\sim$ 90%RH)                           |
| Size (mm)          | 30 x 30                                                                                         |
| Weight             | 135 g (gift-box packing, Including 1.5M USB Cable)                                              |
|                    |                                                                                                 |