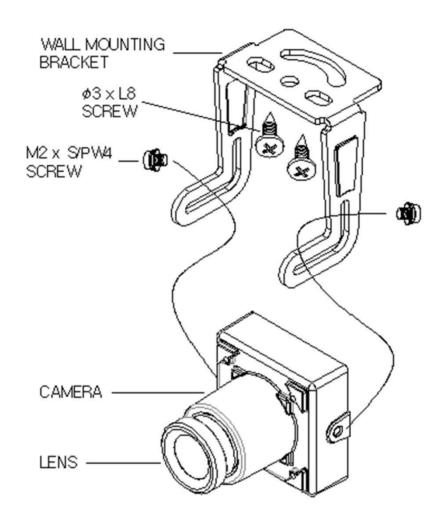

# Camera Mounting Instruction

- There are three(3) of each Ø3xL8 screw and M2xS/PW4 screw together with a swivel bracket in the accessory package.
- Please use two(2) of the screws as shown above. We are providing one of each extra screw in the package.
- If you do not use M2xS/PW4 screws provided, it can <u>damage</u> the camera board inside housing. Such the damage will be your responsibility.