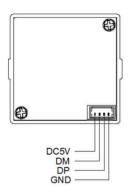

# Camera Mounting Instruction

- There are three(3) of each Ø3xL8 screw and M2xS/PW4 screw together with a swivel bracket in the accessory package.
- Please use two(2) of the screws as shown above. We are providing one of each extra screw in the package.
- If you do not use M2xS/PW4 screws provided, it can <u>damage</u> the camera board inside housing. Such the damage will be your responsibility.