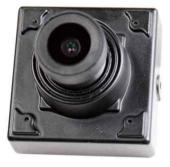

#### **Main Features**

- 1/2.9" 2.8µm Pixel Progressive Sony Exmor CMOS Sensor
- 2 Mega Pixels Maximum 1080p (1920x1080)
- Fixed Board Lens (f=3.6mm)
- Excellent Quality of Motion JPEG
- USB2.0 Compliant
- Best for ATM, Kiosk, POS, Face Recognition, Gaming Applications
- Snap-shot Feature Supported (DUM-F870S series)
- Box Miniature Housing(30x30 type)
- Providing 1.5M long USB cable & U type swivel bracket

#### Dimension